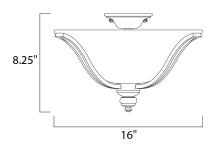

## **MEASUREMENTS**

DIMENSION

: 16." L x 16." W x 8.25" H HANGING WEIGHT : 9.48 lb

LAMPING INPUT VOLTAGE : 120V LUMENS

BULB

DIMMABLE

: 2,016 Rated (0 Del.) : 3 x 60W (NOT INCLUDED), 180W Total : Dimmable