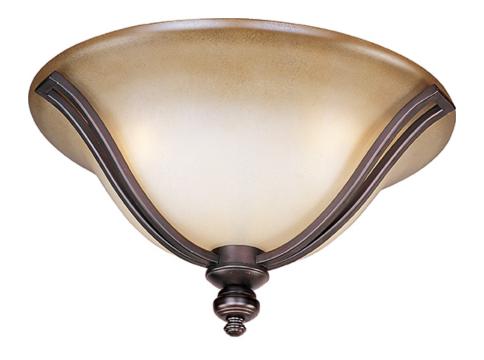

## **PRODUCT DESCRIPTION**

The classic design of the Madera collection is a perfect marriage of style and value. Â The square metal tube frame available in either Oil-Rubbed Bronze with Wilshire glass or Satin Silver with Ice glass affords the luxury of options for any style of home.

## **FINISHES OPTION**

Oil Rubbed Bronze OI

GLASS Wilshire WS

MATERIAL Steel + Acid Etched Glass

RATINGS cETLusDry Location Dimmable