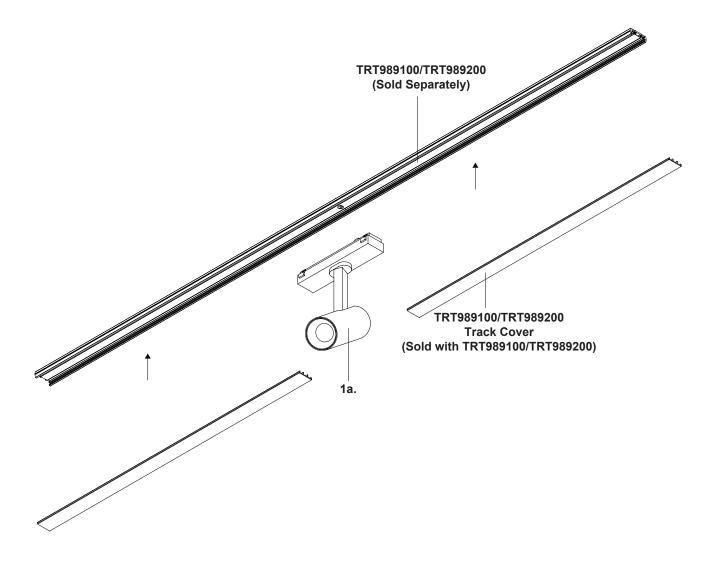

## Please Note:

- This Kuzco LED fixture comes with pre-wired LED module(s)
- Unless instructed, Do Not touch any part of the LED module(s) as any unnecessary contact with the module could cause permanent damage
- For use with 48V DC Class 2 LED drivers only (see available canopy/driver options)
- **1.** Once track (TRT989100/TRT989200, sold separately) is mounted on mounting surface, proceed with removing fixture from its original package
- Attach fixture (1a) to track (Sold Separately), followed by track covers (Sold with Track Component). Cut track covers to desired length